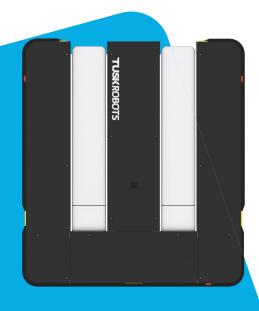

**CHARGING** 

THE INVISIBLE FORK ARM **DIRECT PALLET PICKUP** 

**CE CERTIFIED** 

F800 AP is an autonomous, low lift device with support and a lifting height of up to 330 mm. It is flexible, scalable and has 360° safety and protection. Is equipped with an automatic charging system.

The invisible fork arm direct pallet pickup allows a wide range of applications in different environments.

Advanced orientation thanks to hybrid switching between DM Code and SLAM navigation.

## **SPECIFICATION**

| Туре                                                       | Straddle low lift                                                 |
|------------------------------------------------------------|-------------------------------------------------------------------|
| Navigation                                                 | Hybrid navigation (switching between DM Code and SLAM Navigation) |
| Direction of drive                                         | Forward/backward/on the spot rotation                             |
| Minimal turning radius                                     | 1,673                                                             |
| Speed (m/s)                                                | 1.5(empty), 1.2(full load)                                        |
| Load capacity (kg)                                         | 800                                                               |
| Lift                                                       | Electric                                                          |
| Lift (mm)                                                  | 330                                                               |
| Dimensions (L, W, H in mm)                                 | 1,312x1,060x170                                                   |
| Forks                                                      | Forged                                                            |
| Pallet lenght (L in mm),<br>pallet width (W1 and W2 in mm) | ≤1,400<br>W1≤160, 600≤W2≤ 900                                     |
| Manipulation                                               | From the ground                                                   |
| Batteries                                                  | Lithium                                                           |
| Charging                                                   | Automatic                                                         |
| Control                                                    | Own control system (PC, tablet)                                   |
| Safety scanners                                            | Front and rear laser sensors, 360° obstacle avoidance detection   |