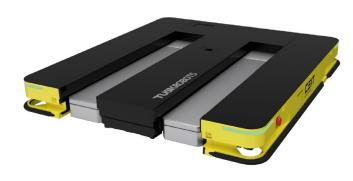

**CHARGING** 

THE INVISIBLE FORK ARM **DIRECT PALLET PICKUP** 

**CE CERTIFIED** 

F800 AP is an autonomous, low lift device with support and a lifting height of up to 330 mm. It is flexible, scalable and has 360° safety and protection. Is equipped with an automatic charging system.

The invisible fork arm direct pallet pickup allows a wide range of applications in different environments.

Advanced orientation thanks to hybrid switching between DM Code and SLAM navigation.

## **SPECIFICATION**

| Туре                                                       | Straddle low lift                                                 |
|------------------------------------------------------------|-------------------------------------------------------------------|
| Navigation                                                 | Hybrid navigation (switching between DM Code and SLAM Navigation) |
| Direction of drive                                         | Forward/backward/on the spot rotation                             |
| Minimal turning radius                                     | 1,673                                                             |
| Speed (m/s)                                                | 1.5(empty), 1.2(full load)                                        |
| Load capacity (kg)                                         | 800                                                               |
| Lift                                                       | Electric                                                          |
| Lift (mm)                                                  | 330                                                               |
| Dimensions (L, W, H in mm)                                 | 1,312x1,060x170                                                   |
| Forks                                                      | Forged                                                            |
| Pallet lenght (L in mm),<br>pallet width (W1 and W2 in mm) | ≤1,400<br>W1≤160, 600≤W2≤ 900                                     |
| Manipulation                                               | From the ground                                                   |
| Batteries                                                  | Lithium                                                           |
| Charging                                                   | Automatic                                                         |
| Control                                                    | Own control system (PC, tablet)                                   |
| Safety scanners                                            | Front and rear laser sensors, 360° obstacle avoidance detection   |